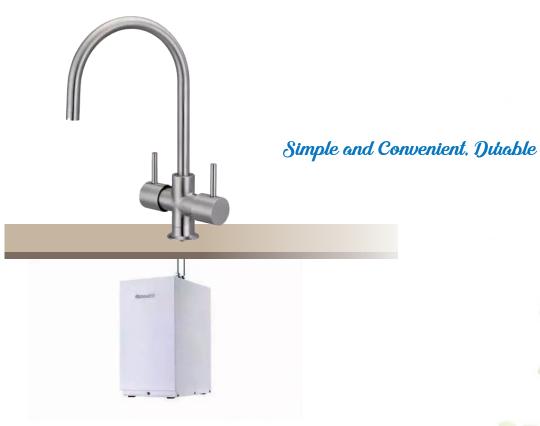

## Under Counter Water Dispenser -Stainless Steel Boiling Water Faucet

| Model No               | FU-908                                                             | UB-4L                                                           |
|------------------------|--------------------------------------------------------------------|-----------------------------------------------------------------|
| Product Name           | Stainless Steel Mechanical Faucet<br>Ambient and Boiling Water Tap | Under Counter<br>Boiling Water Dispenser                        |
| Faucet Material        | High Quality Stainless Steel 316L                                  |                                                                 |
| Tank Material          | _                                                                  | High Quality Stainless Steel 316L                               |
| Application            | Mechanical Tap for ambient and hot drinking water                  | Boiling hot water for drinking, cooking and make tea and coffee |
| Voltage                | _                                                                  | 110V; 220~240V                                                  |
| Watt                   | _                                                                  | 750 watt (1500watt upon request)                                |
| Advantage 1            | Lead Free Stainless Steel Material                                 | _                                                               |
| Advantage 2            | Modern Mechanical Tap                                              | _                                                               |
| Advantage 3            | Anti-scald safety lock                                             | _                                                               |
| Width                  | 155 mm                                                             | 220 mm                                                          |
| Length                 | _                                                                  | 220 mm                                                          |
| Height                 | 290 mm                                                             | 350 mm                                                          |
| Remark                 | Use for potable water only                                         |                                                                 |
| Country of Origin (CO) | TAIWAN                                                             |                                                                 |