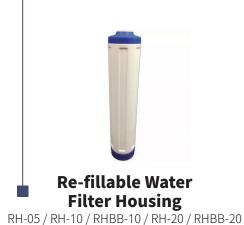

## Water Filter Housing

-Food Grade / SGS certified Filter Housing materials

## Specification

| Model No                   | RH-05                                            | RH-10                                  | RH-20                                  | RHBB-10                                | RHBB-20                                |
|----------------------------|--------------------------------------------------|----------------------------------------|----------------------------------------|----------------------------------------|----------------------------------------|
| Product Name               | Re-fillable Standard Filter Housing              |                                        |                                        | Re-fillable Big Blue Filter Housing    |                                        |
| Size                       | 5 inches                                         | 10 inches                              | 20 inches                              | 10 inches<br>Big Blue Size             | 20 inches<br>Big Blue Size             |
| Application                | Re-fill filter media such as sand, carbon, resin |                                        |                                        |                                        |                                        |
| Housing Cap                | Blue Color                                       |                                        |                                        |                                        |                                        |
| Housing Body               | White Color                                      |                                        |                                        |                                        |                                        |
| Maximum Operating Pressure | 100 psi                                          |                                        |                                        |                                        |                                        |
| Maximum Temperature        | 104 °F                                           |                                        |                                        |                                        |                                        |
| Remark                     | Compatible with filter size 5" x 2.5"            | Compatible with filter size 10" x 2.5" | Compatible with filter size 20" x 2.5" | Compatible with filter size 10" x 4.5" | Compatible with filter size 20" x 4.5' |
| Country of Origin (CO)     | TAIWAN                                           |                                        |                                        |                                        |                                        |