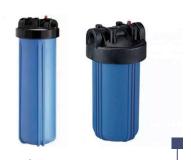

Big Blue Water Filter Housing HSBB-10BL/HSBB-20BL

## Specification

| Model No                   | HSBB-10BL                                     | HSBB-20BL                                    |  |  |
|----------------------------|-----------------------------------------------|----------------------------------------------|--|--|
| Product Name               | 10 inches RO System Filter Housing            | 20 inches RO System Filter Housing           |  |  |
| Size                       | 10 inches Big Blue Size 20 inches Big Blue Si |                                              |  |  |
| Application                | Heavy Duty High Flow Application              |                                              |  |  |
| Housing Cap                | Black Color                                   |                                              |  |  |
| Housing Body               | Blue Color                                    |                                              |  |  |
| Housing design             | With pressure release (air release) valve     |                                              |  |  |
| Maximum Operating Pressure | 125 psi                                       |                                              |  |  |
| Maximum Temperature        | 120 °F                                        |                                              |  |  |
| Inlet / Outlet             | 1" or 1-1/4"or 1-1/2"                         |                                              |  |  |
| Packing Details            | 6 pcs in one box                              |                                              |  |  |
| Remark                     | suitable for filter 10" x 4.5" Big Blue Size  | suitable for filter 20" x 4.5" Big Blue Size |  |  |
| Country of Origin (CO)     | TAIWAN                                        |                                              |  |  |