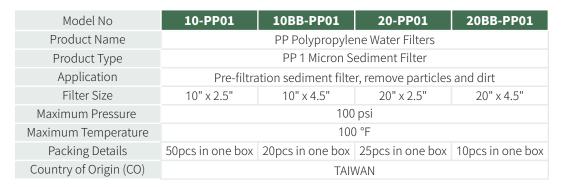

## Specification

| Model No               | 10-PP05                                                   | 10BB-PP05        | 20-PP05          | 20BB-PP05        |
|------------------------|-----------------------------------------------------------|------------------|------------------|------------------|
| Product Name           | PP Polypropylene Water Filters                            |                  |                  |                  |
| Product Type           | PP 5 Micron Sediment Filter                               |                  |                  |                  |
| Application            | Pre-filtration sediment filter, remove particles and dirt |                  |                  |                  |
| Filter Size            | 10" x 2.5"                                                | 10" x 4.5"       | 20" x 2.5"       | 20" x 4.5"       |
| Maximum Pressure       | 100 psi                                                   |                  |                  |                  |
| Maximum Temperature    | 100 °F                                                    |                  |                  |                  |
| Packing Details        | 50pcs in one box                                          | 20pcs in one box | 25pcs in one box | 10pcs in one box |
| Country of Origin (CO) | TAIWAN                                                    |                  |                  |                  |