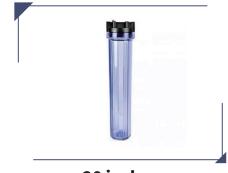

RO Filter Housing
HS-10CW/HS-10WW

20 inches RO Filter Housing HS-20CW / HS-20WW / HS-20BL

## Specification

| Model No                   | HS-10CW                             | HS-10WW     | HS-20CW                            | HS-20WW     | HS-20BL     |
|----------------------------|-------------------------------------|-------------|------------------------------------|-------------|-------------|
| Product Name               | 10 inches RO System Filter Housing  |             | 20 inches RO System Filter Housing |             |             |
| Size                       | 10 inches Standard Size             |             | 10 inches Standard Size            |             |             |
| Housing Cap                | White Color                         |             | White Color                        | White Color | Black Color |
| Housing Body               | Clear Color                         | White Color | Clear Color                        | White Color | Blue Color  |
| Maximum Operating Pressure | 125 psi                             |             |                                    |             |             |
| Maximum Temperature        | 120 °F                              |             |                                    |             |             |
| Inlet / Outlet             | 1/4" or 3/8"                        |             | 1/4" or 3/8"or 3/4"                |             |             |
| Packing Details            | 15pcs in one box                    |             |                                    |             |             |
| Remark                     | Suitable for filter size 10" x 2.5" |             |                                    |             |             |
| Country of Origin (CO)     | TAIWAN                              |             |                                    |             |             |