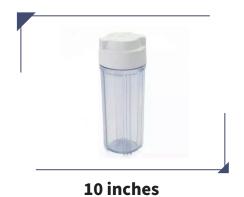

RO Filter Housing
HS-10CW/HS-10WW

20 inches RO Filter Housing HS-20CW / HS-20WW / HS-20BL

## Specification

| Model No                   | HS-10CW                             | HS-10WW     | HS-20CW                            | HS-20WW     | HS-20BL     |
|----------------------------|-------------------------------------|-------------|------------------------------------|-------------|-------------|
| Product Name               | 10 inches RO System Filter Housing  |             | 20 inches RO System Filter Housing |             |             |
| Size                       | 10 inches Standard Size             |             | 10 inches Standard Size            |             |             |
| Housing Cap                | White Color                         |             | White Color                        | White Color | Black Color |
| Housing Body               | Clear Color                         | White Color | Clear Color                        | White Color | Blue Color  |
| Maximum Operating Pressure | 125 psi                             |             |                                    |             |             |
| Maximum Temperature        | 120 °F                              |             |                                    |             |             |
| Inlet / Outlet             | 1/4" or 3/8"                        |             | 1/4" or 3/8"or 3/4"                |             |             |
| Packing Details            | 15pcs in one box                    |             |                                    |             |             |
| Remark                     | Suitable for filter size 10" x 2.5" |             |                                    |             |             |
| Country of Origin (CO)     | TAIWAN                              |             |                                    |             |             |