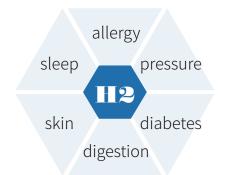

## Hydrogen-rich Water Purifier

-Antioxidant & Alkaline Drinking Water System

The compact hydrogen-rich water purifier has unique ability to produce hydrogen-antioxidant of magnesium media dissolving into the water. Daily drinking hydrogen-rich alkaline drinking water brings beneficial effects for human bodies.

Hydrogen water is produced through a simple chemical reaction between Magnesium and water. Hydrogen Rich water functions as an antioxidant that helps to prevent cell damage and inflammation.

- International Quality Standard.
- High concentration of hydrogen water.
- No power consumption, energy saving.
  - Filter material and medias meet Food Grade / NSF standard.
  - Premium carbon media to absorb Volatile Organic Compounds (VOCs), pesticides and chlorine effectively.
  - Quick change filter type, easy filter replacement.
  - Remove heavy metals such as lead, mercury, etc.

## **Anti-aging**

High Concentration of Pure Hydrogen-rich Water for Your Daily Drinking Water

Drinking hydrogen-rich H2 water is excellent for body to prevent from getting serious health problems.

| Model No                     | GTHC-4                                             | GTHE-4 |
|------------------------------|----------------------------------------------------|--------|
| Product Name                 | Compact Hydrogen-rich Water Purifier               |        |
| Product Type                 | Under sink                                         |        |
| Application                  | Drinking water                                     |        |
| Filter level                 | 4 stage                                            |        |
| 1st Stage Filter             | Quick Change Anti-bacterial 5 Micron PP Filter     |        |
| 2 <sup>nd</sup> Stage Filter | Quick Change Ion Exchange Resin Filter             |        |
| 3 <sup>rd</sup> Stage Filter | Quick Change NANO-ACT Anti-bacterial KX CTO Filter |        |
| 4 <sup>th</sup> Stage Filter | Quick Change Hydrogen-rich H2 Filter               |        |
| Faucet Type                  | Stainless Steel Faucet                             |        |
| Flow Rate                    | 3 LPM                                              |        |
| Maximum Pressure             | 100 psi                                            |        |
| Maximum Temperature          | 100 °F                                             |        |
| Remark                       | For room temperature water only                    |        |
| Country of Origin (CO)       |                                                    | WAN    |