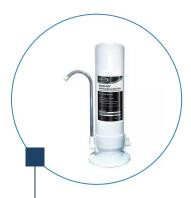

organic chemicals, pesticides, bad smell and odors but keeps mineral in the water.

## **Features**

- Nano X-Plus Water Purification Technology.
- Remove bacteria up to 99%.
- Remove heavy metals such as lead, mercury, chromium, cadmium up to 99%.
- Remove chlorine and organic chemicals.
- Remove bad smell and odors.
- Retain Minerals in the water.
- Quick change type filter, easy filter replacement and maintenance.

## Application

- Drinking Water
- Cooking Soup
- Making Coffee & Tea
- Washing Fruits & Food

## Benefits

- Ideal for home use, economy model.
- Remove chlorine, dirt, rust, mud, organic chemicals and other impurities in drinking water.
- Remove bacteria and heavy metals such as lead, mercury, cadmium...etc.
- Cost-efficiency comparing to buying bottled drinking water.





### Counter Top Drinking Water Nano Water Purifier

NANO-1A



#### Undersink Nano Water Purifier

NANO-3A

| Model No                     | NANO-1A                                                   | NANO-3A                                                   |  |
|------------------------------|-----------------------------------------------------------|-----------------------------------------------------------|--|
| Product Name                 | Counter Top Drinking Water Nano Water Purifier            | Undersink Nano Water Purifier                             |  |
| Product Type                 | Counter Top                                               | Under sink                                                |  |
| Application                  | Drinking water