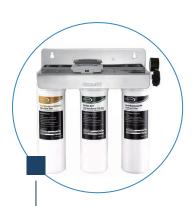

#### Undersink Nano Water Purifier

NANO-3A

| Model No                     | NANO-1A                                                   | NANO-3A                                                   |  |
|------------------------------|-----------------------------------------------------------|-----------------------------------------------------------|--|
| Product Name                 | Counter Top Drinking Water Nano Water Purifier            | Undersink Nano Water Purifier                             |  |
| Product Type                 | Counter Top                                               | Under sink                                                |  |
| Application                  | Drinking water                                            |                                                           |  |
| Filter level                 | 1 stage                                                   | 3 stage                                                   |  |
| 1st Stage Filter             | Quick Change 10" NANO-ACT<br>Anti-bacterial KX CTO Filter | Quick Change 10" Anti-bacterial<br>5 Micron PP Filter     |  |
| 2 <sup>nd</sup> Stage Filter | _                                                         | Quick Change 10" NANO-ACT Anti-bacterial<br>KX CTO Filter |  |
| 3 <sup>rd</sup> Stage Filter | -                                                         | Quick Change 10" Anti-bacterial ECOTEC Filter             |  |
| Faucet Type                  | Faucet Mounted                                            | Stainless Steel Faucet                                    |  |
| Flow Rate                    | 3 LPM                                                     |                                                           |  |
| Maximum Pressure             | 100 psi                                                   |                                                           |  |
| Maximum Temperature          | 100 °F                                                    |                                                           |  |
| Remark                       | For room temperature water only                           |                                                           |  |
| Country of Origin (CO)       | TAIWAN                                                    |                                                           |  |