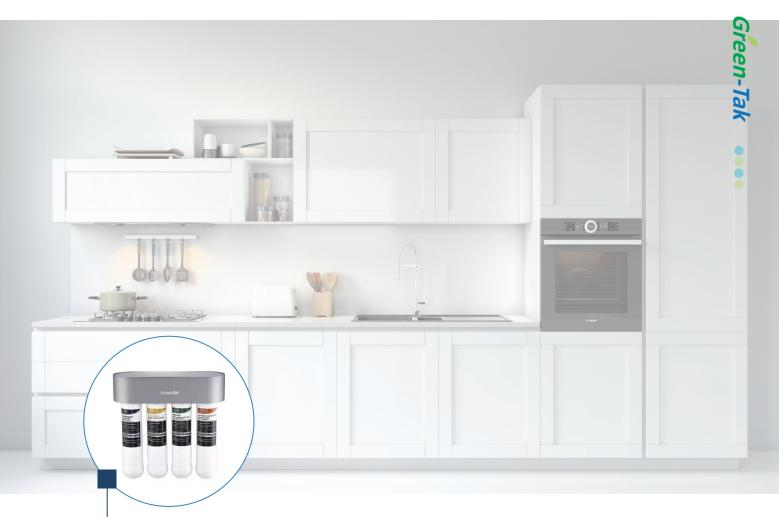

## **Specification**

**Luxury Nano Water Purifier for Home** 

NANO-4XT

| Model No                     | NANO-4XT                                           |  |
|------------------------------|----------------------------------------------------|--|
| Product Name                 | Luxury Nano Water Purifier for Home                |  |
| Product Type                 | <u>Under sink</u>                                  |  |
| Application                  | Drinking water                                     |  |
| Filter level                 | 4 stages                                           |  |
| 1st Stage Filter             | Quick Change Anti-bacterial 5 Micron PP Filter     |  |
| 2 <sup>nd</sup> Stage Filter | Quick Change Ion Exchange Resin Filter             |  |
| 3 <sup>rd</sup> Stage Filter | Quick Change NANO-ACT Anti-bacterial KX CTO Filter |  |
| 4 <sup>th</sup> stage Filter | Quick Change Anti-bacterial ECOTEC Filter          |  |
| Faucet Type                  | Stainless Steel Faucet                             |  |
| Flow Rate                    | 3 LPM                                              |  |
| Maximum Pressure             | 100 psi                                            |  |
| Maximum Temperature          | 100 °F                                             |  |
| Remark                       | For room temperature water only                    |  |
| Country of Origin (CO)       | TAIWAN                                             |  |