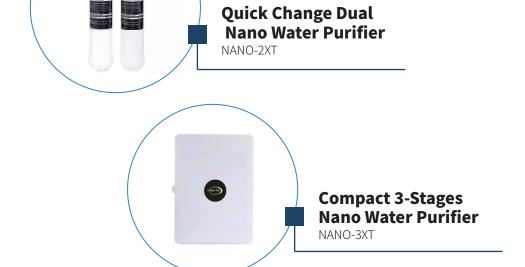

## Application

**Cooking Soup** 

Washing Fruits & Food

**Drinking Water** 

| Model No                     | NANO-1XT                                               | NANO-2XT                                              | NANO-3XT                                              |
|------------------------------|--------------------------------------------------------|-------------------------------------------------------|-------------------------------------------------------|
| Product Name                 | Quick Change Portable<br>Nano Water Purifier           | Quick Change Dual<br>Nano Water Purifier              | Compact 3-Stages<br>Nano Water Purifier               |
| Product Type                 | Portable type                                          | Under sink or Counter top                             | Under sink or Counter top                             |
| Application                  | Drinking water                                         |                                                       |                                                       |
| Filter level                 | 1 stage                                                | 2 stages                                              | 3 stages                                              |
| 1 <sup>st</sup> Stage Filter | Quick Change NANO-ACT<br>Anti-bacterial KX CTO Filter  | Quick Change Anti-bacterial 5 Micron PP Filter        |                                                       |
| 2 <sup>nd</sup> Stage Filter | -                                                      | Quick Change NANO-ACT<br>Anti-bacterial KX CTO Filter | Quick Change Bamboo<br>Activated Carbon Filter        |
| 3 <sup>rd</sup> Stage Filter | -                                                      | _                                                     | Quick Change NANO-ACT<br>Anti-bacterial KX CTO Filter |
| Faucet Type                  | Tap Diverter Tap Diverter or RO Faucete (upon request) |                                                       | ucete (upon request)                                  |
| Flow Rate                    | 3 LPM                                                  |                                                       |                                                       |
| Maximum Pressure             | 100 psi                                                |                                                       |                                                       |
| Maximum Temperature          | 100 °F                                                 |                                                       |                                                       |
| Remark                       | For room temperature water only                        |                                                       |                                                       |
| Country of Origin (CO)       | TAIWAN                                                 |                                                       |                                                       |