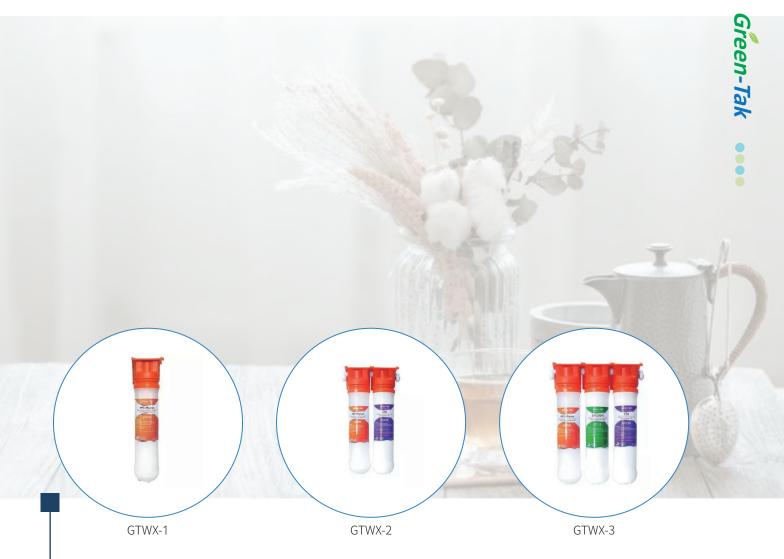

### **Pre-Treatment Chlorine Free Water Purifier**

| Model No                     | GTWX-1                                                           | GTWX-2                                | GTWX-3                                  |
|------------------------------|------------------------------------------------------------------|---------------------------------------|-----------------------------------------|
| Product Name                 | Pre-Treatment Chlorine Free Water Purifier                       |                                       |                                         |
| Product Type                 | Suitable for small boat, yacht, cruise ships, off-shore platform |                                       |                                         |
| Application                  | Chlorine free pre-filtration system                              |                                       |                                         |
| Filter level                 | 1 stage                                                          | 2 stages                              | 3 stages                                |
| 1st Stage Filter             | Quick Change Anti-bacerial CTO Filter                            | Quick Change 5 Micron PP Filter       |                                         |
| 2 <sup>nd</sup> Stage Filter | _                                                                | Quick Change Anti-bacerial CTO Filter | Quick Change GAC Granular Carbon Filter |
| 3 <sup>rd</sup> Stage Filter | _                                                                | _                                     | Quick Change Anti-bacerial CTO Filter   |
| Faucet Type                  | N/A, (upon request)                                              |                                       |                                         |
| Flow Rate                    | 3 LPM                                                            |                                       |                                         |
| Maximum Pressure             | 100 psi                                                          |                                       |                                         |
| Maximum Temperature          | 100 °F                                                           |                                       |                                         |
| Remark                       | For room temperature water only                                  |                                       |                                         |
| Country of Origin (CO)       | TAIWAN                                                           |                                       |                                         |